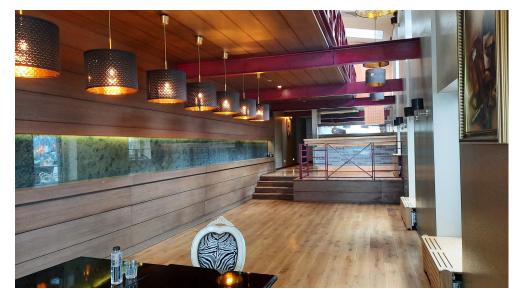

#### DESCRIPTION

Commercial space for rent situated very close to Victoriei square, on Ion Mihalache Boulevard, in a very crowded area. Facilities:

- the space is disposed on ground floor + mezzanine the space is arranged for restaurant open space

cold room, chimney flue for evacuation; 2 central heatings, water tank and centralized heating/ cooling system

Terrace

Available immediately.

5,500 EUR

0.06 BITCOIN

2.50 ETHEREUM