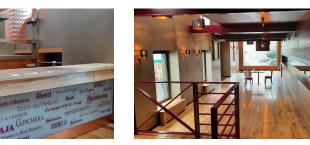

#### DESCRIPTION

Commercial space for rent situated very close to Victoriei square, on Ion Mihalache Boulevard, in a very crowded area. Facilities:

- the space is disposed on ground floor + mezzanine the space is arranged for restaurant open space

cold room, chimney flue for evacuation; 2 central heatings, water tank and centralized heating/ cooling system

Terrace

Available immediately.

5,500 EUR

0.06 BITCOIN

2.50 ETHEREUM