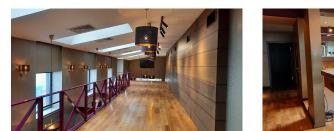

#### DESCRIPTION

Commercial space for rent situated very close to Victoriei square, on Ion Mihalache Boulevard, in a very crowded area. Facilities:

- the space is disposed on ground floor + mezzanine the space is arranged for restaurant open space

cold room, chimney flue for evacuation; 2 central heatings, water tank and centralized heating/ cooling system

Terrace

Available immediately.

5,500 EUR

0.06 BITCOIN

2.50 ETHEREUM