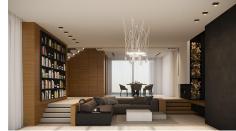

## FINISHES/EQUIPMENT

Others: Pool, Heating System, AC, Underfloor Heating, Insulated Windows, Faience, Sandstone, Parquet, Marmura, Garage

Basement: room, storage room;

Ground floor: garage for 2 cars, living room, technical room, storage area, kitchen, kitchen, bathroom, terrace;

1st Floor: 3 bedrooms, each of them with bathroom and dressing;