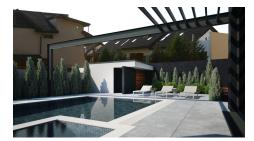

The villa has an outdoor swimming pool, heated jacuzzi, beach area located on the sunny part of the house, 6 parking places outside, fully arranged garden.

Amenities:

Reynaers windows; concrete and brick frames travertin in the bathrooms; premium swimming pool; ventilated facade; underfloor heating;