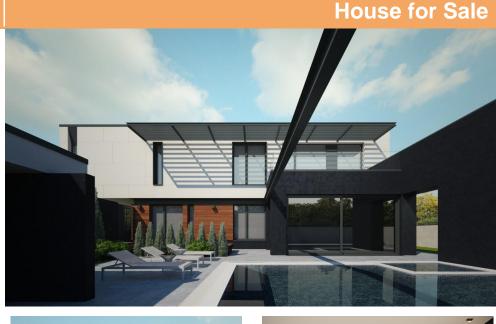

## **DESCRIPTION**

Luxury villa for sale situated in an amazing location, in the most exquisite residential area next to Bucharest, lancu Nicolae. ZDescription:

Brand new villa with cubist architecture with premium materials.

The villa has an outdoor swimming pool, heated jacuzzi, beach area located on the sunny part of the house, 6 parking places outside, fully arranged garden.

Amenities:

Reynaers windows; concrete and brick frames travertin in the bathrooms; premium swimming pool; ventilated facade; underfloor heating;