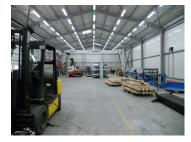

### Layout

Surfaces:

Total land plot: 5,400 sqm

Office spaces: 280 sqm (GF+1F)

Storage area: 1,077 sqm

### Ploiesti

air conditioning system; PC and phone wiring; internet and server rooms; **WAREHOUSES:** usable height 6.5 m; power plant 380V; furnished office with an area of 280 sqm; all utilities: water, gas, sewerage, electricity fire prevention system; loading docks; Hormann industrial electric loading gates; industrial floor; power generator