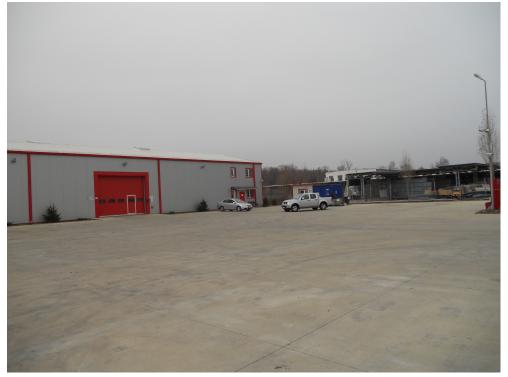

# DESCRIPTION

Logistic Park situated in Ploiesti in eastern side of the city at only 5 km distance to Ploiesti, close to the highway Bucuresti - Brasov and to the ring road.

OFFICES - A class -280 sqm GF +1 video surveillance; fire prevention system; burglar alarm system; card access control; conference rooms; fully equipped kitchen; locker room and toilets;

### Ploiesti

air conditioning system; PC and phone wiring; internet and server rooms; **WAREHOUSES:** usable height 6.5 m; power plant 380V; furnished office with an area of 280 sqm; all utilities: water, gas, sewerage, electricity fire prevention system; loading docks; Hormann industrial electric loading gates; industrial floor; power generator