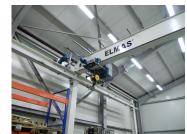

### Layout

Surfaces:

Total land plot: 5,400 sqm

Office spaces: 280 sqm (GF+1F)

Storage area: 1,077 sqm

### Ploiesti

air conditioning system; PC and phone wiring; internet and server rooms; **WAREHOUSES:** usable height 6.5 m; power plant 380V; furnished office with an area of 280 sqm; all utilities: water, gas, sewerage, electricity fire prevention system; loading docks; Hormann industrial electric loading gates; industrial floor; power generator