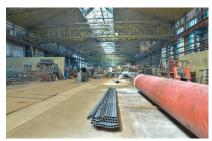

### DESCRIPTION

The industrial spaces offerd for rent are situated on Faur Industrial Platform, offering easy access to all main of transportation. Available area: 1,600 sqm

The usable height up to the traveling crane is 11 m;

2 travelling crane one of 12.5 to and another of 15 to;

concrete platform;

heavy truch access door;

water, sewerage, posibility to put gas;