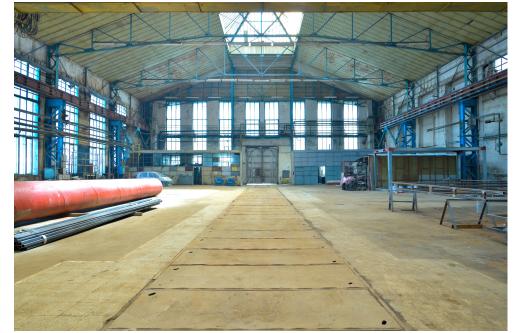

### DESCRIPTION

The industrial spaces offerd for rent are situated on Faur Industrial Platform, offering easy access to all main of transportation. Available area: 1,600 sqm

The usable height up to the traveling crane is 11 m;

2 travelling crane one of 12.5 to and another of 15 to;

concrete platform;

heavy truch access door;

water, sewerage, posibility to put gas;