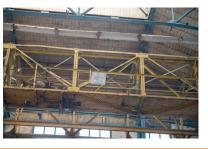

2 travelling crane one of 12.5 to and another of 15 to;

concrete platform;

heavy truch access door;

water, sewerage, posibility to put gas;