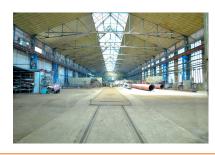

### DESCRIPTION

The industrial spaces offerd for rent are situated on Faur Industrial Platform, offering easy access to all main of transportation. Available area: 1,600 sqm

The usable height up to the traveling crane is 11 m;

2 travelling crane one of 12.5 to and another of 15 to;

concrete platform;

heavy truch access door;

water, sewerage, posibility to put gas;