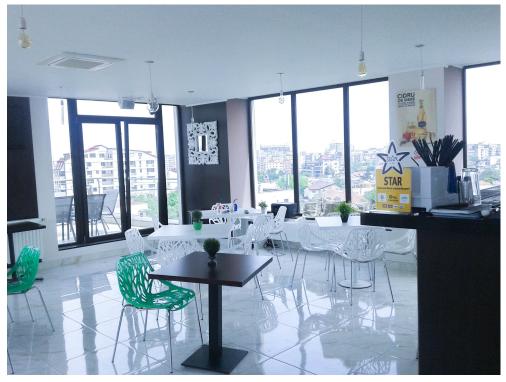

## **DESCRIPTION**

Building offered for sale has an excellent location in Dacia area, close to many restaurants, office building, embassies, and with easy

access to all means of transportation.

Facilities:

- own heating system;
- raised floor;
- air conditioning;
- false ceiling with built in lights;
- carpet;
- storage rooms;
- 24 H security;

Description:

Basement: parking places; Ground floor: restaurant;

1st Floor: playground for children;

2nd Floor: office spaces;

3rd, 4th, 5th,6th Floor, 7th floor: apartments;

2,800,000 EUR 48.19 BITCOIN 949.66 ETHEREUM