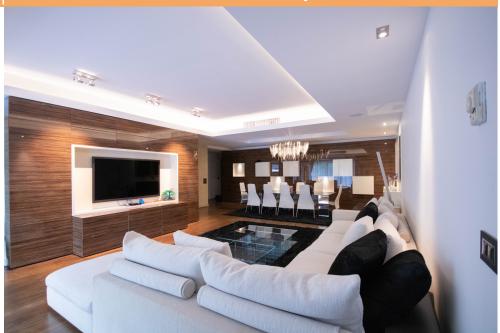

## **DESCRIPTION**

The apartment has a premium location in the proximity of Herastrau Park, on Nordului Road, in an area with a lot of spa centers, restaurants, pubs, Embassies and an extremely easy access to all the important points of interest in the city.

Details: Fully renovated flat on Prime Location

2 spacious and bright living rooms, dining, kitchen closed, guest toilet, 4 bedrooms with bathrooms and dressings Sensational view over the green area

the apartment benefits of an underground parking place included in the rental price.

audio system BOSE, luxury finishes

3 terraces

Hammam

Amenities/finishes:

- wood floor;
- air conditioning system;
- equipped bathrooms marble/ stone;
- equipped kitchen;
- elevator;
- terrace;

7,800 EUR 0.08 BITCOIN 2.02 ETHEREUM