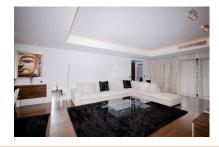

Details: Fully renovated flat on Prime Location

2 spacious and bright living rooms, dining, kitchen closed, guest toilet, 4 bedrooms with bathrooms and dressings Sensational view over the green area

the apartment benefits of an underground parking place included in the rental price.

audio system BOSE, luxury finishes

3 terraces

Hammam

Amenities/finishes:

- wood floor;
- air conditioning system;
- equipped bathrooms marble/ stone;
- equipped kitchen;
- elevator;
- terrace;

7,800 EUR 0.08 BITCOIN 2.02 ETHEREUM