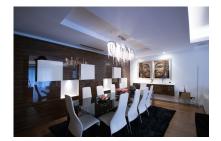

Details: Fully renovated flat on Prime Location

2 spacious and bright living rooms, dining, kitchen closed, guest toilet, 4 bedrooms with bathrooms and dressings Sensational view over the green area

the apartment benefits of an underground parking place included in the rental price.

audio system BOSE, luxury finishes

3 terraces

Hammam

Amenities/finishes:

- wood floor;
- air conditioning system;
- equipped bathrooms marble/ stone;
- equipped kitchen;
- elevator;
- terrace;

7,800 EUR 0.08 BITCOIN 2.02 ETHEREUM