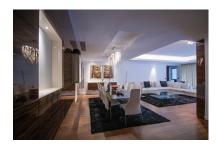

Details: Fully renovated flat on Prime Location

2 spacious and bright living rooms, dining, kitchen closed, guest toilet, 4 bedrooms with bathrooms and dressings Sensational view over the green area

the apartment benefits of an underground parking place included in the rental price.

audio system BOSE, luxury finishes

3 terraces

Hammam

Amenities/finishes:

- wood floor;
- air conditioning system;
- equipped bathrooms marble/ stone;
- equipped kitchen;
- elevator;
- terrace;

7,800 EUR 0.08 BITCOIN 2.02 ETHEREUM