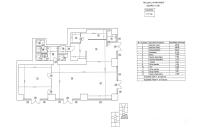

## CARACTERISTICS

- AREA: Barbu Vacarescu
- Usable surface: 217.32 sqm
- Floor: P
- Construction year: 2012
- Showcase: 32