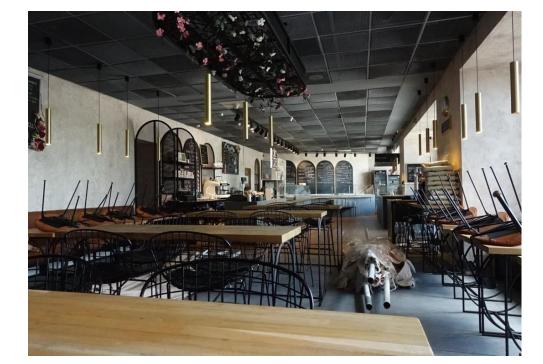

## DESCRIPTION

The commercial space offered for rent is situated in northern side of Bucharest at the ground floor of a residential building, built in 2012. The space is disposed on the ground floor having a shopping window of 32 m;

Facilities: Arranged for public food; 4 entrances; large terrace;

5,725 EUR

0.10 BITCOIN

**1.95 ETHEREUM** 

REGATTA® - Leader of Romanian Real Estate Brands Phone: 021.232.90.12, 021.232.90.88 /// E-mail: office@regatta.ro