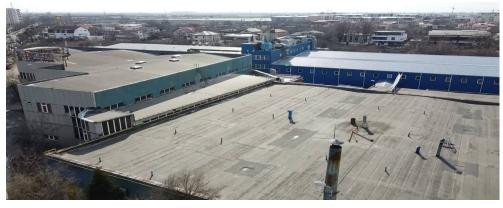

## CARACTERISTICS

- AREA: Berceni
- **Usable surface**: 11624 sqm
- Land Surface: 32000 sqm

#### Layout

Available surfaces: Total land plot: 32,000 sqm Land plot free of buildings: 10,000 sqm Offices: 1.500 sqm; 1st warehouse: 2.820 sqm; 2nd warehouse: 2.760 sqm; 3rd warehouse: 2.738 sqm; 4th warehouse: 1.806 sqm;

## DESCRIPTION

The logistic compound is situated in the South side of Bucharest, with a very wide development

REGATTA® - Leader of Romanian Real Estate Brands Phone: 021.232.90.12, 021.232.90.88 /// E-mail: office@regatta.ro