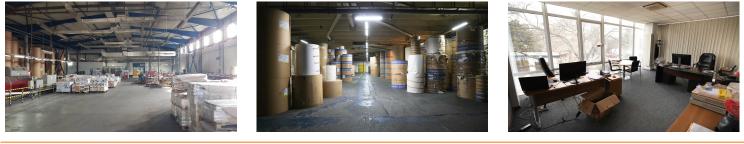

#### Layout

Available surfaces: Total land plot: 32,000 sqm Land plot free of buildings: 10,000 sqm Offices: 1.500 sqm; 1st warehouse: 2.820 sqm; 2nd warehouse: 2.760 sqm; 3rd warehouse: 2.738 sqm; 4th warehouse: 1.806 sqm;

## DESCRIPTION

The logistic compound is situated in the South side of Bucharest, with a very wide development

REGATTA® - Leader of Romanian Real Estate Brands Phone: 021.232.90.12, 021.232.90.88 /// E-mail: office@regatta.ro