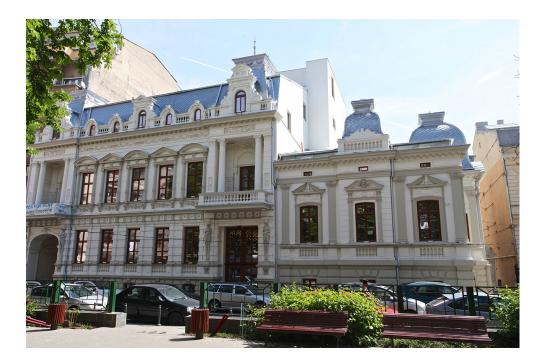

### DESCRIPTION

Office building for rent situated at only a few minutes away from Universitatii Square and Romana Square, the building benefiting of an exceptional location, in the center of the city witheasy access to all the important points of interest and also to all means of transportation.

Office building with a special architecture consolidated and beautifully divided.

Description:

reception; conference room; PC and phone network; natural light; Good quality finishing; 70 parking places 100 Euro/place