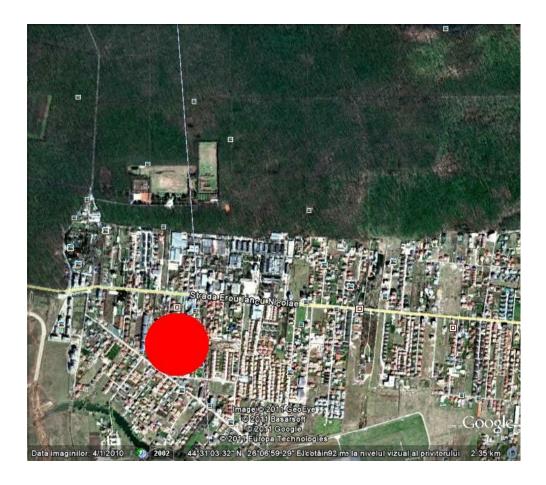

lancu Nicolae Land for Sale

## **CARACTERISTICS**

► AREA: Iancu Nicolae

▶ Usable surface: 4162 sqm

▶ **POT**: 40% ▶ **CUT**: 2.2

▶ End-use: Rezidential

## **DESCRIPTION**

Land plot offered for sale is situated in lancu Nicolae area, one of the most developed area both residential and commercial. In the immediate vicinity there is Baneasa Shopping City, American Embassy and one of the most well known privat schools in Romania. Surface: 2,553 sqm (plot 2) and 1,609 sqm (plot 3)