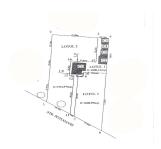

## **DESCRIPTION**

Land plot offered for sale is situated in lancu Nicolae area, one of the most developed area both residential and commercial. In the immediate vicinity there is Baneasa Shopping City, American Embassy and one of the most well known privat schools in Romania. Surface: 2,553 sqm (plot 2) and 1,609 sqm (plot 3)

Frontage: 26 m, 31 m; Utilities: all utilities

Legal situation: Land plot owned by an individual.

490 EUR sqm

0.01 BITCOIN sqm

0.16 ETHEREUM sqm