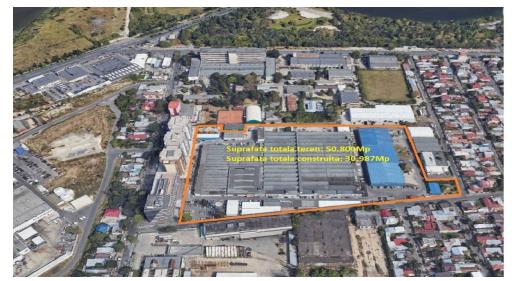

#### CARACTERISTICS

- AREA: Pantelimon
- Usable surface: 50800 sqm
- Built surface: 30987.51 sqm

Hmax SB+GF+11F POT max 70% CUT max 3.5 Unfolded area: 179.303 sqm to a CUT of 3.5 Total land plot: 50.800 sqm Frontage: ~320 m Built area: 30,987.51 sqm Characteristics: Concrete structure and insulating elements with plasterboard partitions; heavy truck access door; utilities; heating system; fire prevention system with hydrant system both outside and inside; heavy truck access door; usable height: 4-7m;