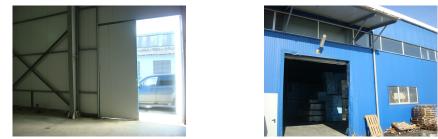

Hmax SB+GF+11F POT max 70% CUT max 3.5 Unfolded area: 179.303 sqm to a CUT of 3.5 Total land plot: 50.800 sqm Frontage: ~320 m Built area: 30,987.51 sqm Characteristics: Concrete structure and insulating elements with plasterboard partitions; heavy truck access door; utilities; heating system; fire prevention system with hydrant system both outside and inside; heavy truck access door; usable height: 4-7m;