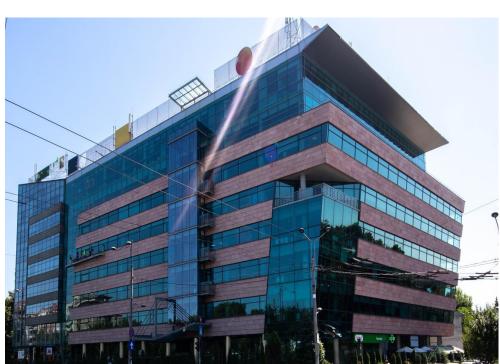

## Eroilor

## DESCRIPTION

A class office building, LEED GOLDEN Certification, situated in Operei Square, benefiting of a great visibility and accesibility, being very close to Eroilor subway station.

Facilities: air conditioning system HVAC (4 pipes) control access fiber optic, IT wiring; smoke fire detector system; false ceiling with built in lights 2 elevators BMS coffee shop/ restaurant; add-on factor 5 % Parking places: 1/100 sqm (80 sqm / place/ month + VAT) 4th floor: 286 sqm; 1,018 sqm 6th floor: 573 sqm Maintenance: 4.2 Euro/ sqm/month + VAT