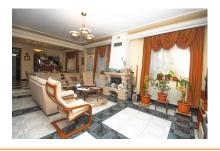

In the basement we have the technical room, the pantry, the wine cellar, a kitchen.

On the ground floor we have an office, living room, kitchen, service bathroom, between ground floor and first floor, we have also a bedroom.

Amenities/ finishing:

- solid wood flooring
- air conditioning
- large spaces
- own heating system
- fully equipped kitchen
- garage

5,000 EUR 0.05 BITCOIN 1.36 ETHEREUM