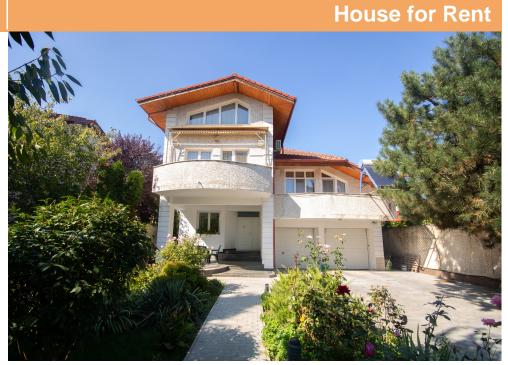

## Baneasa

## **CARACTERISTICS**

► **AREA**: Baneasa

▶ Built surface: 503 sqm ▶ Garden Surface: 600 sqm

▶No. of Rooms: 12 ▶No. of Bathrooms: 5 ▶Construction year: 2001

Maximum height: S+P+1E+M

## **DESCRIPTION**

Located in Baneasa area, this villa is close to the schools area from Iancu Nicolae and Pipera and at only 7 minutes drive from Baneasa commercial area;

This property is suitable for both residential and office, kindergardens.