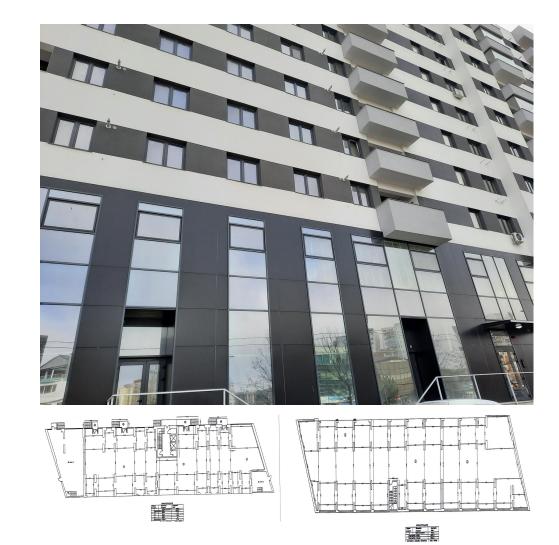

## CARACTERISTICS

- AREA: Mihai Bravu
- Usable surface: 1540 sqm
- Floor: P

## DESCRIPTION

The commercial space for rent is located near the intersection of Mihai Bravu with Calea Vitan exactly in front of the subway station Mihai Bravu and the pedestrian crossing between the 2 tram stops.

The space is on the ground floor, with an opening of 100 m.

It can be divided into 3-4 smaller spaces with areas between 300 and 540 sqm. Facilities:

HVAC air conditioning, epoxy floor, sanitary groups, decorative ambient lighting system, projector lines, etc, alarm system, video surveillance, audio system installations, hydrants and extinguishing system - ISU authorization, 100 m showcase, 100 ml showcase, H under the beam 4.70 m, three-phase 380 V, installed power 310 kVA.