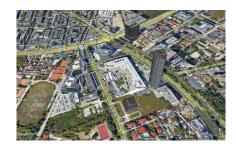

#### **DESCRIPTION**

The office building is situated in Aviatiei area, very close to Mall Promenada and many office buildings, at only a few minutes distance from the subway station Aurel Vlaicu.

Facilities: