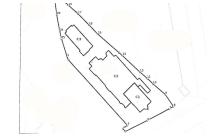

### Layout

Possibility for development:

Urbanism according PUG:

**POT 70%** 

CUT 3

1st Building - B+GF+9 Floor

Built area: 393 sqm

Unfolded buitl area: ~4,000 sqm

2nd Building: B+GF+A

Built area: ~ 1,356 sqm

Unfolded built area: ~ 4,000 sqm

3rd Building: B+GF

Built area: 375 sqm

Unfolded built area: 750 sqm