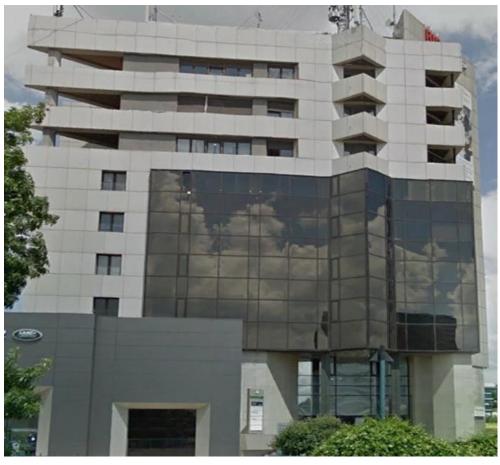

#### **CARACTERISTICS**

► AREA: Barbu Vacarescu ► Usable surface: 8750 sqm ► Land Surface: 5715 sqm ► Maximum height: S+P+8E

#### **DESCRIPTION**

The office building is situated in Aviatiei area, very close to Mall Promenada and many office buildings, at only a few minutes distance from the subway station Aurel Vlaicu.

Facilities: