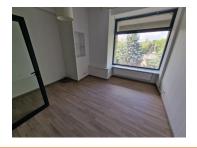

### **DESCRIPTION**

The space is situated in Unirii Square is disposed on Ground floor + Mezzanine and is perfectly suitable for shworoom, medical center shop, or office.

Facilities:

open space;

2 sanitary groups;

1 entrance in front of the building and another for suppliers.

the floors are paved with parquet inside the commercial spaces and with carpet inside offices;

fire prevention system;

video surveillance system;