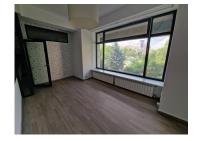

### **DESCRIPTION**

The space is situated in Unirii Square is disposed on Ground floor + Mezzanine and is perfectly suitable for shworoom, medical center shop, or office.

Facilities:

open space;

2 sanitary groups;

1 entrance in front of the building and another for suppliers.

the floors are paved with parquet inside the commercial spaces and with carpet inside offices;

fire prevention system;

video surveillance system;