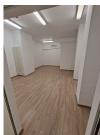

### **DESCRIPTION**

The space is situated in Unirii Square is disposed on Ground floor + Mezzanine and is perfectly suitable for shworoom, medical center shop, or office.

Facilities:

open space;

2 sanitary groups;

1 entrance in front of the building and another for suppliers.

the floors are paved with parquet inside the commercial spaces and with carpet inside offices;

fire prevention system;

video surveillance system;