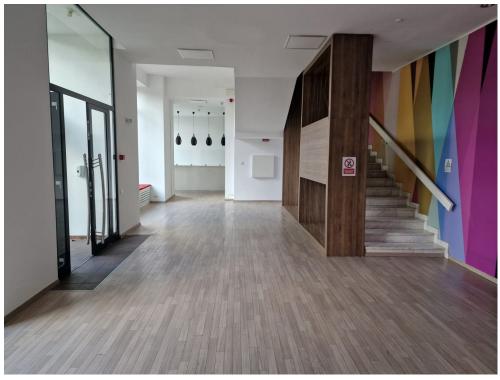

### **DESCRIPTION**

The space is situated in Unirii Square is disposed on Ground floor + Mezzanine and is perfectly suitable for shworoom, medical center shop, or office.

Facilities:

open space;

2 sanitary groups;

1 entrance in front of the building and another for suppliers.

the floors are paved with parquet inside the commercial spaces and with carpet inside offices;

fire prevention system;

video surveillance system;

interior hydrant system;