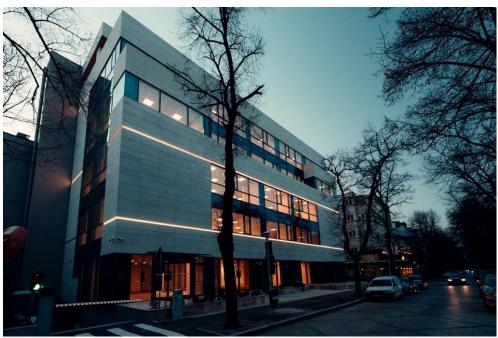

## **Aviatorilor**

# **Offices for Sale**

#### **CARACTERISTICS**

► AREA: Aviatorilor

▶ Usable surface: 1907.26 sqm ▶ Built surface: 2506.63 sqm

▶ Parking places: 37

Maximum height: 2S + P + 2E + 5E

### Layout

Building: 2B+GF+2F-3F-4F-5F - retired

Unfolded area: 2.506,63 sqm

Ground floor: 458.10 sqm

1st Floor: 458.10 sqm

2nd Floor: 458.10 sqm

3rd Floor: 434.81 sqm

4th Floor: 415.54 sqm

#### **DESCRIPTION**

The office building is situated very close to Victoriei Square, from Government Palace and many other public institutions, bak ofices, museums, hospitals and subway station.

Facilities:

good quality of materials;

modern lighting;

natural light; 37 parking places;