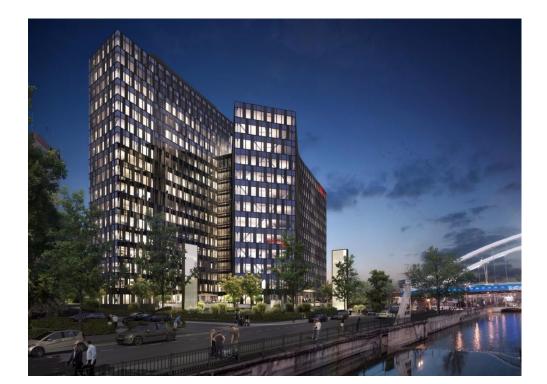

## Grozavesti

## DESCRIPTION

The office building is located in Grozavesti area, close to Politehnica University, very close to Botanical Garden, Carrefour Orhideea and with easy access to all the important point of interest in the city and to all means of transportation. The area has seen a huge development in the last years.

## CARACTERISTICS

- AREA: Grozavesti
- Usable surface: 2545 sqm
- Parking places: 375
- Maximum height: 2S+D+P+15E