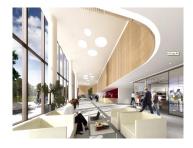

## FINISHES/EQUIPMENT

Others: Security, Elevator

Facilities: ventilation system; natural light possibility to do the partitions upon the client needs; false ceiling with built in lights; security and reception; elevator; parking places both inside (367) and outside (38); Total usable area: 36,918 sqm Usable area 13th Floor: 1,272.52 sqm Usable area 14th Floor: 1,272.52 sqm