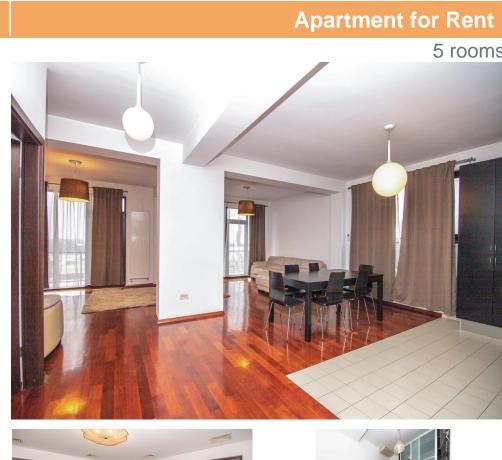

## DESCRIPTION

This penthouse is located near Petrom city, being close to many key points of the city, and having in the immediate vicinity, shops, schools, etc.

In this penthouse the entrance is made directly with the elevator in the house, having a card - based entrance system, so it is imposible for someone else to reach that floor.

It is divided like this: a beautiful living room with exit to a large terrace, 2 bedrooms of which 2 with private bathrooms, a service bathroom, another room that can be thought as an office, a fully furnished and equipped kitchen, after which there is a staircase leading to an amazing terrace, also having a living room upstairs. The terrace also has a jacuzzi. Amenities/ finishing:

- premium quality materials
- fully furnished and equipped kitchen.
- fully furnished
- two parking spaces

2,000 EUR

0.03 BITCOIN

0.68 ETHEREUM

REGATTA® - Leader of Romanian Real Estate Brands Phone: 021.232.90.12, 021.232.90.88 /// E-mail: office@regatta.ro

CARACTERISTICS AREA: Straulesti

Balconies : 2

Usable surface: 329 sam No. of Bedrooms: 3 No. of Rooms: 5 No. of Bathrooms: 3 Parking places: 2 Maximum height: P+3E