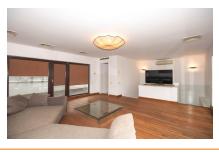

## DESCRIPTION

This penthouse is located near Petrom city, being close to many key points of the city, and having in the immediate vicinity, shops, schools, etc.

In this penthouse the entrance is made directly with the elevator in the house, having a card - based entrance system, so it is imposible for someone else to reach that floor.

It is divided like this: a beautiful living room with exit to a large terrace, 2 bedrooms of which 2 with private bathrooms, a service bathroom, another room that can be thought as an office, a fully furnished and equipped kitchen, after which there is a staircase leading to an amazing terrace, also having a living room upstairs. The terrace also has a jacuzzi. Amenities/ finishing:

- premium quality materials
- fully furnished and equipped kitchen.
- fully furnished
- two parking spaces

2,000 EUR

0.03 BITCOIN

0.68 ETHEREUM

REGATTA® - Leader of Romanian Real Estate Brands Phone: 021.232.90.12, 021.232.90.88 /// E-mail: office@regatta.ro

CARACTERISTICS AREA: Straulesti

Balconies : 2

Usable surface: 329 sam No. of Bedrooms: 3 No. of Rooms: 5 No. of Bathrooms: 3 Parking places: 2 Maximum height: P+3E