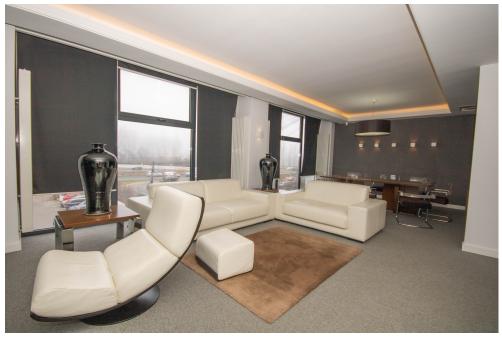

## **DESCRIPTION**

The office building is situated in Northern side of Bucharest having direct access to all the important point of interest in the city (business area, commercial and industrial area - being so close to the Ring Road), to Otopeni Airport.

Facilities:

best quality finishes

air conditioning system;

meeting room;

reception;

parking places 15-20

The building has one main construction and another secondary construction (a warehouse with access staircases and one loading dock, with ground floor (642 sqm) + 1 floor (1.126sqm).