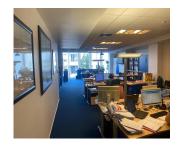

Facilities:

**FINISHES/EQUIPMENT** 

- building's management system
- raised floor
- sprinklers system and smoke detectors
- 2 elevators for person and 1 for autos
- representative reception
- HVAC system (4 pipes)
- CCTV system
- telephone and IT network
- independent power generator
- 3 parking places
- open space + 3 offices