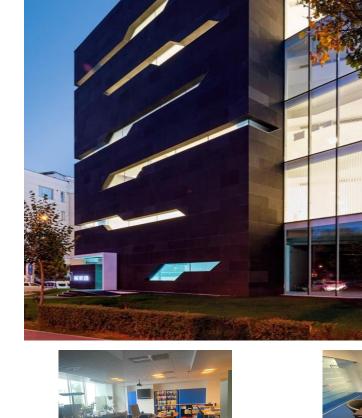

## Charles de Gaulle Square

- AREA: Charles de Gaulle Square
- Usable surface: 349 sqm
- Parking places: 3
- Floor: 2
- Maximum height: 2S+P+5E
- Balconies : 1

## DESCRIPTION

The building is benefiting of an exceptional location, being situated in Charles de Gaulle Square area, at few minutes away from Victoriei Square.

• Others: Alarm system, AC, Heating System