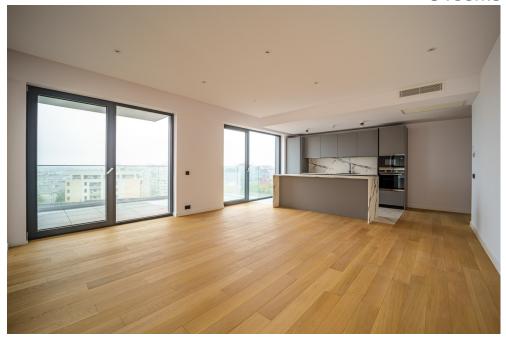

### **DESCRIPTION**

Premium quality apartment situated close to restaurants, Herastrau park, to subway station, Floreasca Business Center, Promenada Mall, benefiting also from an easy access to Baneasa Shopping City and Otopeni Airport.

Description:

Brand new building and furnished composed from:

- living-room with dining and kitchen with exit into a splendid terrace, 2 bedrooms, 2 bathrooms and dressing, storage.
- 1 underground parking place.

Amenities:

- premium quality finishing's;
- fully equipped kitchen;
- nice terrace with amazing view (16.30 sqm);
- dressing;

1,800 EUR + VAT

0.03 BITCOIN + VAT

0.61 ETHEREUM + VAT