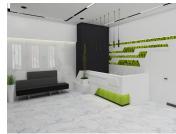

## **DESCRIPTION**

Office spaces for rent situated in a building disposed in Charles de Gaulle area at only a few minutes distance from Victoriei square. The building benefits of a beautiful view to Herastrau Park.

Facilities:

**BMS** 

raised floor;

fire detection system with sprinklers system;

2 elevators for person;

elegant reception;

HVAC - fancoil system

CCTV system