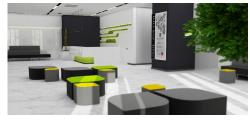

## **DESCRIPTION**

Office spaces for rent situated in a building disposed in Charles de Gaulle area at only a few minutes distance from Victoriei square. The building benefits of a beautiful view to Herastrau Park.

Facilities:

**BMS** 

raised floor;

fire detection system with sprinklers system;

2 elevators for person;

elegant reception;

HVAC - fancoil system

CCTV system