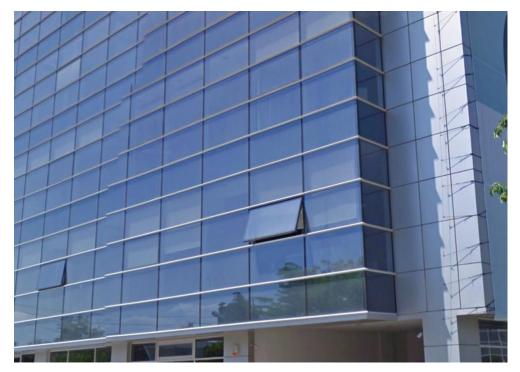

Baneasa Offices for Sale

## **CARACTERISTICS**

► AREA: Baneasa

► Usable surface: 3896 sqm ► Land Surface: 1847 sqm ► Maximum height: S+P+4E

## **DESCRIPTION**

Office building offered for sale, situated in Northern area with easy access to all means of transportationand to Otopeni Airport. Facilities:

- elevators;
- modern amenities;
- canteen;
- heating/ cooling system through fan coil;
- open space/ floor;