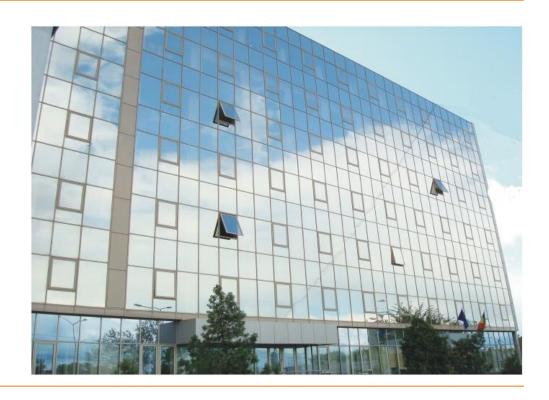

Floreasca Offices for Sale

## **CARACTERISTICS**

► AREA: Floreasca

▶ Usable surface: 8700 sqm ▶ Built surface: 10500 sqm ▶ Land Surface: 4300 sqm ▶ Parking places: 80

Construction year: 1980

Maximum height: S+P+6E

## **DESCRIPTION**

The office building offered for sale is situated in Floreasca area, at only a few minutes distance from Barbu Vacarescu and Aurel Vlaicu subway station.

Facilities:

air conditioning false ceiling parking places: 80 smoke detection system; Rental incomes.