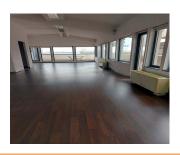

### **DESCRIPTION**

The office spaces offered for rent are situated in a building in Domenii area, very close to Arcul de Triumf or Herastrau Park.

Facilities: carpet/ parquet

fan coil ceramic tiles in wash rooms; access control video surveillance central heating elevator underground parking spaces;