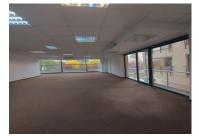

### **DESCRIPTION**

The office spaces offered for rent are situated in a building in Domenii area, very close to Arcul de Triumf or Herastrau Park.

Facilities: carpet/ parquet

fan coil ceramic tiles in wash rooms; access control video surveillance central heating elevator underground parking spaces;