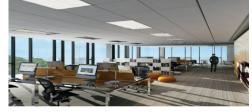

# Grozavesti

#### **CARACTERISTICS**

AREA: Grozavesti

Floor: Et. 8

Maximum height: 2S+P+10E









### Layout

#### 3rd Building:

8th Floor: 480 sqm

Maintenance: 3.5 Euro/sqm/month + VAT

## FINISHES/EQUIPMENT

▶ Others: Fire Protection, AC, Internet and Voice Connection, Elevator, Insulated Windows, Faience, Sandstone, Administrare, Garage

#### **DESCRIPTION**

Office spaces offered for rent at the crossroad between 2 main roadsVasile Milea and Splaiul Independentei benefiting of easy access to Basarab Bridge and Grozavesti subway station.

Facilities:
Green building
false ceiling
BMS
Terrace
HVAC - 4 pipes
PC and phone network
high speed elevators
carpet

fire system

parking places 100 Euro/ place + VAT

16 EUR sqm + VAT