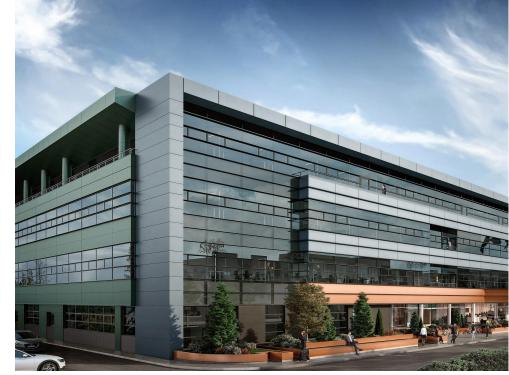

### DESCRIPTION

Office building situated in Pipera area next to the subway close to Barbu Vacarescu at only a few minutes away from Aviatiei area. Facilities:

- false ceiling
- sanitary groups;
- 4 pipes centralized HVAC system;
- possibility to divide the surfaces;
- Green building
- parking places—60 Euro/place/ month +VAT