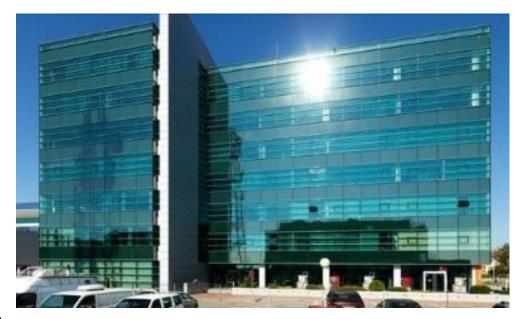

# Pipera

## CARACTERISTICS

- AREA: Pipera
- **Usable surface**: 15000 sqm
- Maximum height: 2S+P+6E

#### Layout

Total area: 15,000 sqm

Ground floor: 284 sqm, 319 sqm

1st Floor: 1,481 sqm

2nd Floor: 1,135 sqm

4th Floor: 432 sqm

5th Floor: 559 sqm

Maintenance: 2.5 Euro/ sqm/month + VAT

### DESCRIPTION

The office spaces offered for rent are situated in North side of Bucharest very close to many business centeres, benefiting of easy access to all means of transportation, to Baneasa Shopping City and Otopeni Airport.