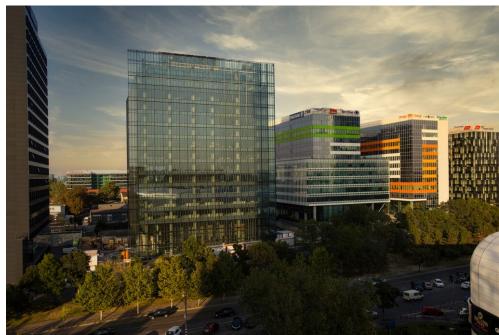

# Barbu Vacarescu

### DESCRIPTION

The office building offered for rent is situated very close to Herastrau Park and Nordului Road. The unicity of the location is given by the access to DN1, Baneasa Shopping City or Otopeni Airport. The building benefits of easy access to all means of transportation, Aurel Vlaicu subway station which is at only a few minutes distance. Facilities: