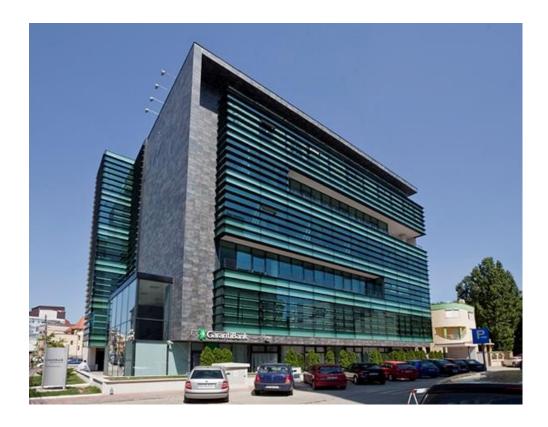

## Floreasca

# **Offices for Rent**

#### **CARACTERISTICS**

► AREA: Floreasca

▶ Usable surface: 350 sqm

Floor: Et. 4

Maximum height: 2S+P+5E

### **DESCRIPTION**

The building is situated in Floreasca Square area, at few minutes away from Dorobanti Square and Primaverii neighbourhood.

Available spaces: 4th Floor: 350 sqm;

Maintenance: 4 €/sqm/month + VAT