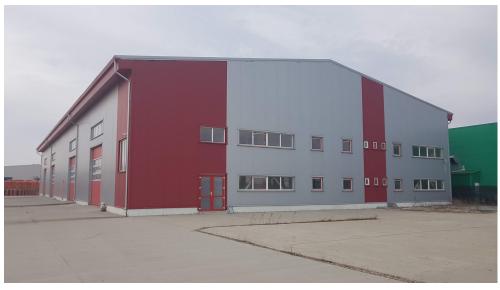

#### **CARACTERISTICS**

► AREA: Pantelimon

► Usable surface: 2014 sqm ► Land Surface: 4578 sqm

Construction year: 2018

Maximum height: P+1

#### Layout

The property offered for sale is divided in:

Warehouse: 1,730 sqm

Office spaces + locker rooms and annex

(GF+1F): 284 sqm

Land plot area: 4.578 sqm

### **DESCRIPTION**

The property offered for sale is situated in Pantelimon town, right next to Bucharest, benefiting of easy access to A2 Highway Bucuresti - Constanta. The warehouse benefits of access to a buss station.