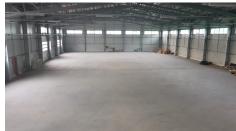

#### Layout

The property offered for sale is divided in:

Warehouse: 1,730 sqm

Office spaces + locker rooms and annex

(GF+1F): 284 sqm

Land plot area: 4.578 sqm

The access road is concreted

PC and phone network;

Electricity;

sewerage;

gas

water;

Description:

usable height 8m

4 drive in doors for heavy truck;

metal frame structure;

sandwich panels walls;

Interior and exterior hydrants system

**PVC** joinery

central heating sanitary group;