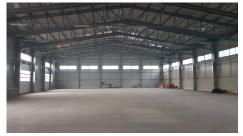

#### Layout

The property offered for sale is divided in:

Warehouse: 1,730 sqm

Office spaces + locker rooms and annex

(GF+1F): 284 sqm

Land plot area: 4.578 sqm

The access road is concreted

PC and phone network;

Electricity;

sewerage;

gas

water;

Description:

usable height 8m

4 drive in doors for heavy truck;

metal frame structure;

sandwich panels walls;

Interior and exterior hydrants system

**PVC** joinery

central heating sanitary group;