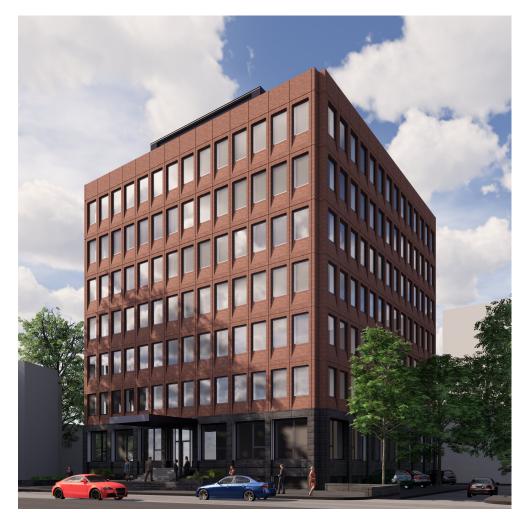

## DESCRIPTION

The office building is situated in the center of Bucharest, close to Universitate Square and Magheru Boulevard. Facilities: false ceiling, carpet, 24 hours security

17 EUR sqm + VAT

0.01 ETHEREUM sqm + VAT