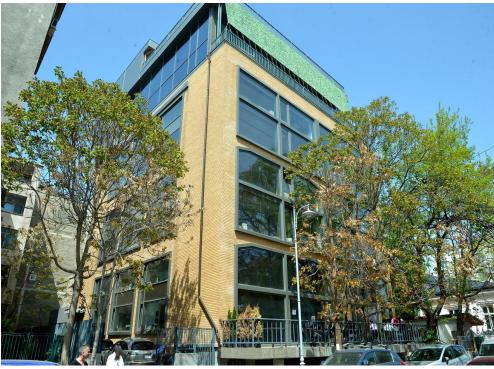

## Calea Victoriei

# **Offices for Rent**

#### **CARACTERISTICS**

► AREA: Calea Victoriei
► Usable surface: 630 sqm

Parking places: 2

Floor: Et.1

► Construction year: 2016 ► Maximum height: S+P+6E

### **DESCRIPTION**

Office building situated close to Calea Victoriei and Romana Square benefiting of great access to all means of transportation. Also very close to the retail space is Hilton Hotel, Golden Tulip si Novotel.