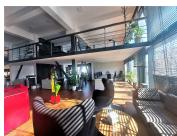

#### Layout

Available area:

1st Floor: 630 sqm

Terrace: 70 sqm

Prices:

4.5 Euro/sqm/month + VAT - maintenance

10 Euro/sqm/month + VAT -terrace

#### FINISHES/EQUIPMENT

▶ Others: Alarm system, AC, Elevator, Internet and Voice Connection , TV Cable