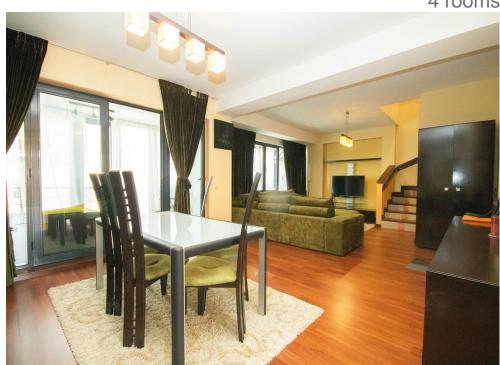

## DESCRIPTION

This penthouse is located in Floreasca, premium area of the city, with everything you need nearby, from public transport, grocery stores, restaurants, coffee shops, green area.

The apartment, penthouse type, is divided as follows:

- spacious living room with natural light very well, in fact the whole apartment is very bright, kitchen, balcony, service toilet, after which upstairs we find three bedrooms plus two bathrooms.

The apartment has one parking place.