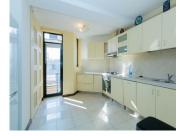

- spacious living room with natural light very well, in fact the whole apartment is very bright, kitchen, balcony, service toilet, after which upstairs we find three bedrooms plus two bathrooms.

The apartment has one parking place.