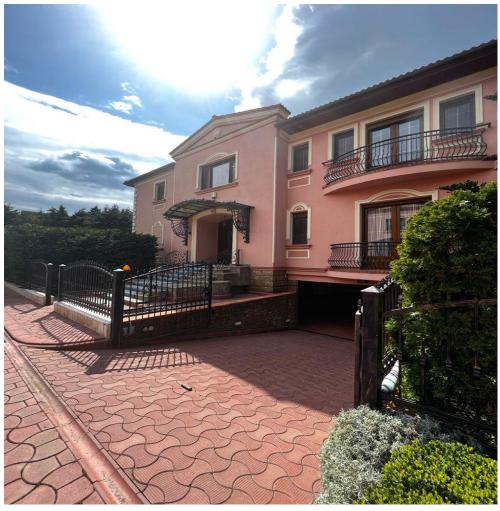

## **DESCRIPTION**

The villa offered for rent is set in a residential area, nearby British School, with a swimming pool and a large patio and generous spaces for all your needs.

The villa has a garage for 2 cars, storage room, sauna, fitness room, living room, large dinning area, office.

At the floor there are 3 bedrooms with bathrooms, dressings and balconies. Amenities/ finishing:

- · air conditioning system;
- high quality wooden floors;
- fully furnished villa;
- weather treated window

- central heating;
- barbeque;
- garden;
- swimming pool
- fireplace;
- garage

5,500 EUR 0.06 BITCOIN 1.81 ETHEREUM