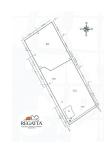

## **CARACTERISTICS**

AREA: Pipera

▶ Usable surface: 7000 sqm

▶ **POT**: 45 **CUT**: 2.7

► End-use: Rezidential ► Owner: Legal entity

Opening: 50
No. of openings: 1

Land construction: Yes

## **DESCRIPTION**

The land plot is located in the north of Bucharest - Pipera, close to Porsche Bucharest North and Baneasa Bucharest International Airport.

TOTAL LAND PLOT AREA: 7.000 mp

STREET OPENING: 50 m

LAND PLOT TYPE: Intravilan

UTILITIES: All utilities

## **ZONING COEFFICIENTS:**

Regulations as per PUG

POT: 45%CUT max.: 2.7H max.: GF+6F+2Fr