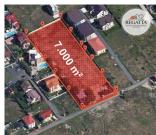

## **DESCRIPTION**

The land plot is located in the north of Bucharest - Pipera, close to Porsche Bucharest North and Baneasa Bucharest International Airport.

TOTAL LAND PLOT AREA: 7.000 mp

STREET OPENING: 50 m

## POINTS OF INTEREST:

- Porsche Bucharest North;
- Baneasa Bucharest International Airport;
- · Ikea;
- Carrefour;
- Baneasa Forest.

400 EUR sqm + VAT

0.11 ETHEREUM sqm + VAT