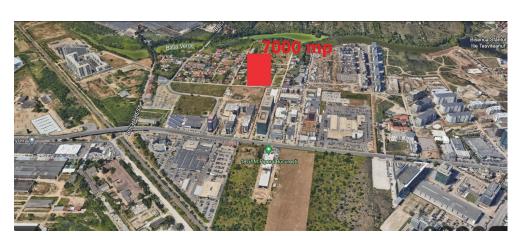

## **DESCRIPTION**

The land plot is located in the north of Bucharest - Pipera, close to Porsche Bucharest North and Baneasa Bucharest International Airport.

TOTAL LAND PLOT AREA: 7.000 mp

STREET OPENING: 50 m

## POINTS OF INTEREST:

- Porsche Bucharest North;
- Baneasa Bucharest International Airport;
- · Ikea;
- Carrefour;
- Baneasa Forest.

400 EUR sqm + VAT

0.11 ETHEREUM sqm + VAT