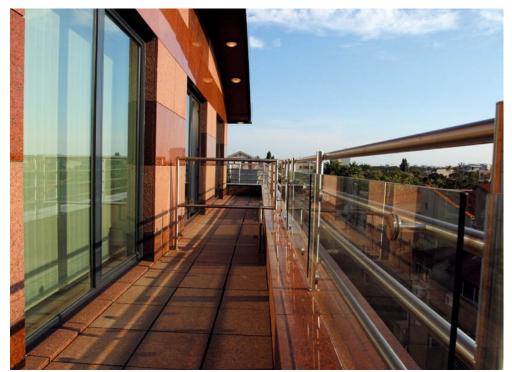

## Layout

Surface for rent: 730 sqm

Ground floor: 168 sqm + 55 sqm terrace

1st Floor: 281 sqm

2nd Floor: 281 sqm

Maintenance: open book

Lease term: 5 years

Parking places: 6

## **DESCRIPTION**

Office building for rent situated very close to Calea Dorobantilor at only a few minutes distance to Charles de Gaulle square, Palatul Victoriei or to the Ministry of Foreign Affairs, benefiting of easy access to all means of transportation.