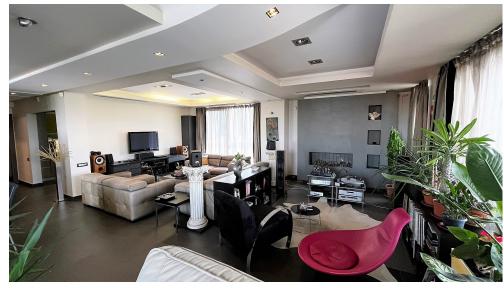

#### **DESCRIPTION**

The apartment is duplex type and is disposed on the 5th+6th floor of a residencial building in Pache Protopopescu - Foisor area, benefiting of great access to all means of transportation and to all the important point of interest of the city.

Description:

5th Floor: living room 73 sqm, office, dressing room, bathroom, kitchen and terrace;

6th Floor: 3 bedrooms, 2 bathrooms, dressing, balcony and terrace 60 sqm

The finishes were made with great quality of materials. Parking place: 2 plots in Klaus system - 40.000 Euro