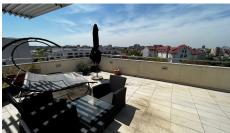

### Layout

The surface is 358 sqm

Usable area: 310 sqm

Terrace: 70 sqm

Description:

5th Floor: living room 73 sqm, office, dressing room, bathroom, kitchen and terrace;

6th Floor: 3 bedrooms, 2 bathrooms, dressing, balcony and terrace 60 sqm

The finishes were made with great quality of materials. Parking place: 2 plots in Klaus system - 40.000 Euro