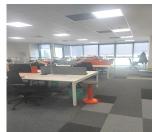

Facilities:

- suspended ceiling;
- raised floor;
- alarm system and security;
- -curtain walls;
- sprinklers system;

- air conditioning;
- reception;
- network computer;
- carpet;
- server room;

30KVA power of Generator;

- HVAC thermostats;
- 4 elevators;
- 0 parking spaces.

Only a few minutes away from Cotroceni district and Victoriei Square.

The location offers easy access to all important areas of the the capital. Available immediately.