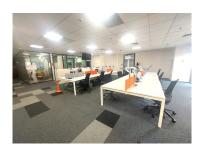

Facilities:

- suspended ceiling;
- raised floor;
- alarm system and security;
- -curtain walls;
- sprinklers system;

- air conditioning;
- reception;
- network computer;
- carpet;
- server room;

30KVA power of Generator;

- HVAC thermostats;
- 4 elevators;
- 0 parking spaces.

Only a few minutes away from Cotroceni district and Victoriei Square.

The location offers easy access to all important areas of the the capital. Available immediately.