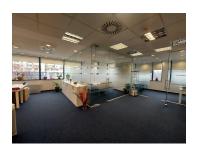

### **DESCRIPTION**

The office building offered for sale is situated in Northern side of Bucharest very close to Herastrau Park and Casa Presei Libere. Facilities:

open space + partitions; 2 sanitary groups and kitchenette/ level 3 elevators 2 pipes - HVAC air conditioning own central heating fire prevention system access control 24H security