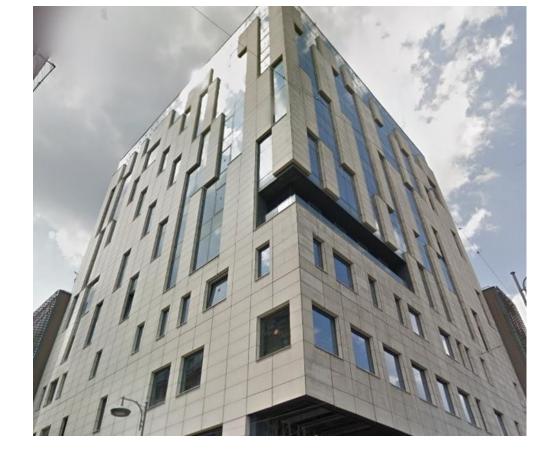

## Calea Victoriei

# **Offices for Rent**

### CARACTERISTICS

- AREA: Calea Victoriei
- Usable surface: 2700 sqm
- **Floor**: Mz, Et.2, Et.3, Et.4
- Maximum height: 3S+P+M+9 E

#### DESCRIPTION

Office building for rent situated on Calea Victoriei very close to Victoriei Square.