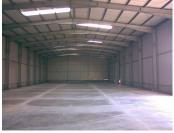

## DESCRIPTION

The space is located in the west of Bucharest, near Carrefour Militari.

Warehouse: 1,060 sqm

Showroom: 150 sqm

Office spaces: 300 sqm

Description:

- Concrete structure with sandwich panel closures;
- 6.5-7.5 m warehouse high ;
- Drive-in access doors;
- Concrete platform;
- Parking;
- Utilities: water, sewerage, gas, electricity 220/380V.