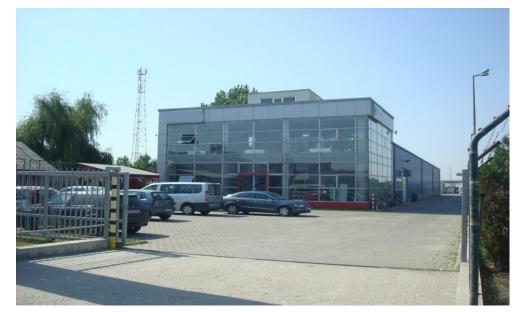

## **Industrial Spaces for Rent**

THE REAL ESTATE COMPANY SINCE 1993

AREA: A1 Highway
Usable surface: 1510 sqm

A1 Highway

## DESCRIPTION

The space is located in the west of Bucharest, near Carrefour Militari.

Warehouse: 1,060 sqm

Showroom: 150 sqm

Office spaces: 300 sqm

Description:

- Concrete structure with sandwich panel closures;
- 6.5-7.5 m warehouse high ;
- Drive-in access doors;
- Concrete platform;
- Parking;
- Utilities: water, sewerage, gas, electricity 220/380V.