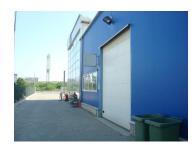

## DESCRIPTION

The space is located in the west of Bucharest, near Carrefour Militari.

Warehouse: 1,060 sqm

Showroom: 150 sqm

Office spaces: 300 sqm

Description:

- Concrete structure with sandwich panel closures;
- 6.5-7.5 m warehouse high ;
- Drive-in access doors;
- Concrete platform;
- Parking;
- Utilities: water, sewerage, gas, electricity 220/380V.