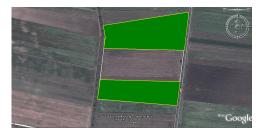

## **DESCRIPTION**

The land is situated near Brasov, a city which has known a wide development during the last years due to many foreign investors. There are 2 parcels, 32,000 sqm si 35,500 sqm, with a total frontage of 300 m to E60, which can be sold independently. The land is located in an area with many industrial and commercial developments, at only 15 km distance from the new Brasov airport. Planning (PUZ) will be realized by the owner based on the specific project of the beneficiary. All utilities are available at the limit of the property.