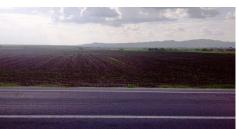

## FINISHES/EQUIPMENT

▶ Others: Asphalted access

## **DESCRIPTION**

The land is situated near Brasov, a city which has known a wide development during the last years due to many foreign investors. There are 2 parcels, 32,000 sqm si 35,500 sqm, with a total frontage of 300 m to E60, which can be sold independently. The land is located in an area with many industrial and commercial developments, at only 15 km distance from the new Brasov airport. Planning (PUZ) will be realized by the owner based on the specific project of the beneficiary. All utilities are available at the limit of the property.