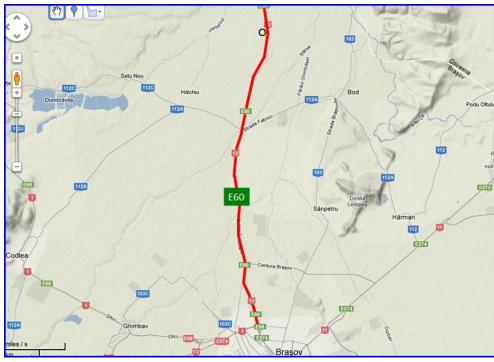

## **DESCRIPTION**

The land is situated near Brasov, a city which has known a wide development during the last years due to many foreign investors. There are 2 parcels, 32,000 sqm si 35,500 sqm, with a total frontage of 300 m to E60, which can be sold independently. The land is located in an area with many industrial and commercial developments, at only 15 km distance from the new Brasov airport. Planning (PUZ) will be realized by the owner based on the specific project of the beneficiary. All utilities are available at the limit of the property.