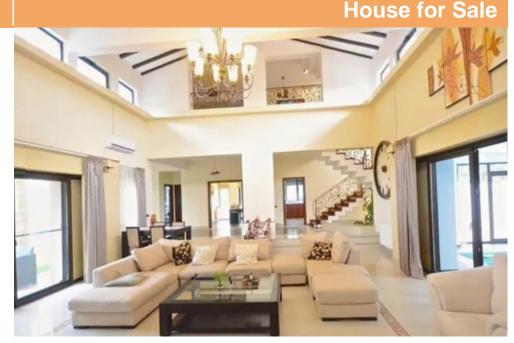

## **DESCRIPTION**

Special villa located in Baneasa - Pipera neighborhood and it has easy access to the city center.

The villa consists of: ground floor, 1st floor and 2nd floor.

Ground floor: hall, living room, dinning, office, fitness room with sauna, office, room, kitchen, room, bathroom, technical space, indoor pool, garage, terrace;

1st floor: hall, 3 bedrooms, 2 bathrooms, closed terrace, open terrace;

2nd floor: hall, living room, bedroom, bathroom, terrace.

Staff annex - lightweight structure.

Finishes / design:

- parquet, natural stone, ceramic wall and floor tiles;
- central heating, air conditioning, fireplace;
- alarm system, video monitoring system;
- furnished and equipped kitchen.