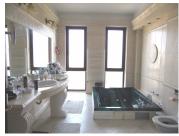

1st floor: hall, 3 bedrooms, 2 bathrooms, closed terrace, open terrace;

2nd floor: hall, living room, bedroom, bathroom, terrace.

Staff annex - lightweight structure.

Finishes / design:

- parquet, natural stone, ceramic wall and floor tiles;
- central heating, air conditioning, fireplace;
- alarm system, video monitoring system;
- furnished and equipped kitchen.