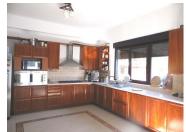

## **DESCRIPTION**

Special villa located in Baneasa - Pipera neighborhood and it has easy access to the city center.

The villa consists of: ground floor, 1st floor and 2nd floor.

Ground floor: hall, living room, dinning, office, fitness room with sauna, office, room, kitchen, room, bathroom, technical space, indoor pool, garage, terrace;

1st floor: hall, 3 bedrooms, 2 bathrooms, closed terrace, open terrace;

2nd floor: hall, living room, bedroom, bathroom, terrace.

Staff annex - lightweight structure.

Finishes / design:

- parquet, natural stone, ceramic wall and floor tiles;
- central heating, air conditioning, fireplace;
- alarm system, video monitoring system;
- furnished and equipped kitchen.