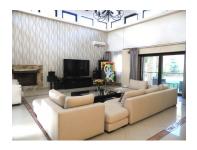

## **DESCRIPTION**

Special villa located in Baneasa - Pipera neighborhood and it has easy access to the city center.

The villa consists of: ground floor, 1st floor and 2nd floor.

Ground floor: hall, living room, dinning, office, fitness room with sauna, office, room, kitchen, room, bathroom, technical space, indoor pool, garage, terrace;

1st floor: hall, 3 bedrooms, 2 bathrooms, closed terrace, open terrace;

2nd floor: hall, living room, bedroom, bathroom, terrace.

Staff annex - lightweight structure.

Finishes / design:

- parquet, natural stone, ceramic wall and floor tiles;
- central heating, air conditioning, fireplace;
- alarm system, video monitoring system;
- furnished and equipped kitchen.