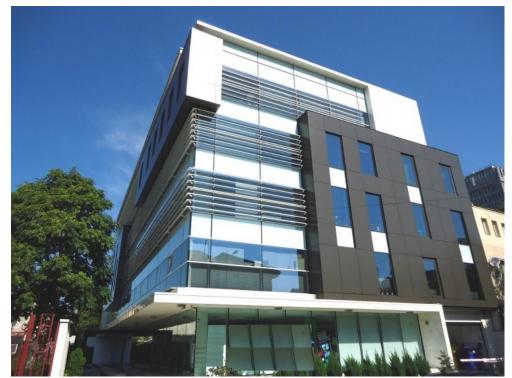

## Victoriei

## CARACTERISTICS

- AREA: Victoriei
- Usable surface: 684 sqm
- Parking places: 21
- **Floor**: E1; E2
- Maximum height: 2S + P + 4 E + 5 (penthouse)
- Subdivision: partitionat
- Balconies : 1
- No. of Balconies: 1

## DESCRIPTION

The building is situated at few minutes away from Victoriei Square, Calea Dorobantilor or Iancu de Hunedoara Boulevard.