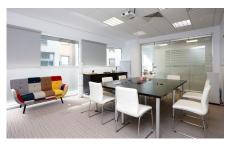

#### FINISHES/EQUIPMENT • Others: Alarm system, A/CCentrala termina

Layout

Available surfaces:

1st Floor: 427 sqm

2nd Floor: 257 sqm

15.5 €/sqm/month + VAT

3.5 €/sqm/month + VAT- Maintenance (heating/ cooling services included)

## Facilities:

- the space has partition and is fully arranged

- IT network
- air conditioning, heating
- alarm system, sprinklers
- suspended ceiling and incorporated lighnings
- video surveillance system
- control access, security 24/24 h
- raised floor
- high quality finishings
- underground parking places