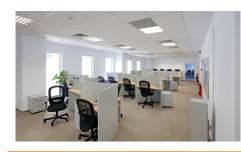

#### FINISHES/EQUIPMENT • Others: Alarm system, A/CCentrala termina

Layout

Available surfaces:

1st Floor: 427 sqm

2nd Floor: 257 sqm

15.5 €/sqm/month + VAT

3.5 €/sqm/month + VAT- Maintenance (heating/ cooling services included)

## Facilities:

- the space has partition and is fully arranged

- IT network
- air conditioning, heating
- alarm system, sprinklers
- suspended ceiling and incorporated lighnings
- video surveillance system
- control access, security 24/24 h
- raised floor
- high quality finishings
- underground parking places