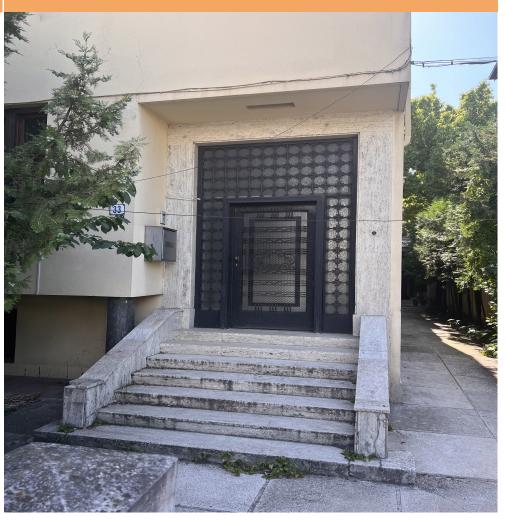

## **DESCRIPTION**

That beautiful property offered for rent is situated next to Casin Monastery, very close to many point of interest in the city benefiting of easy access to North area, Baneasa Shopping City and Otopeni Airport and also from the center of Bucharest.

That representative villa in art deco architecture style was built in the interwar period.

The villa is structured in 12 rooms, 1 kitchen, 4 bathrooms, 2 terraces;

20 parking places

The villa will be delivered finished;

Amenities and facilities:

air conditioning;

automatic gate;

garage; marble, the original mosaic; original ArtDeco architecture elements;

8,000 EUR 0.08 BITCOIN 2.08 ETHEREUM