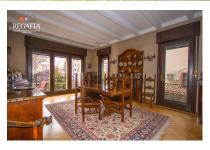

#### DESCRIPTION

The property consists of:

Basement (54 sqm): storage spaces;

Semi-basement (112,42 sqm): room, bathroom, technical space (shared), storage spaces, 2 garages; Ground floor: entrance hall, living room, dining room, 4 rooms, kitchen, 2 bathrooms, bathroom, balcony, terrace, courtyard; Attic (137,15 sqm useful): room, bathroom, storage spaces.

#### Finishing:

- massive parquet, mosaic, sandstone, faience;
- 2 fireplaces, air conditioning
- video monitoring and alarm system
- Playground set in the garden

2,500,000 EUR

41.89 BITCOIN

859.80 ETHEREUM