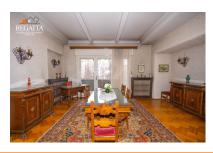

#### DESCRIPTION

The property consists of:

Basement (54 sqm): storage spaces;

Semi-basement (112,42 sqm): room, bathroom, technical space (shared), storage spaces, 2 garages; Ground floor: entrance hall, living room, dining room, 4 rooms, kitchen, 2 bathrooms, bathroom, balcony, terrace, courtyard; Attic (137,15 sqm useful): room, bathroom, storage spaces.

#### Finishing:

- massive parquet, mosaic, sandstone, faience;
- 2 fireplaces, air conditioning
- video monitoring and alarm system
- Playground set in the garden

2,500,000 EUR

41.89 BITCOIN

859.80 ETHEREUM