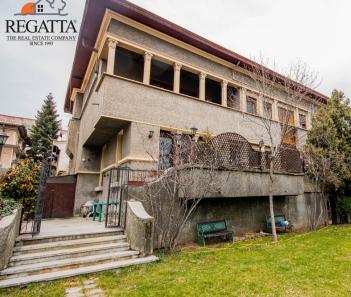

#### CARACTERISTICS

- AREA: Dorobanti-Capitale
- Usable surface: 580 sqm
- Built surface: 600 sqm
- Land Surface: 750 sqm
- No. of Bedrooms: 6
- No. of Rooms: 8
- No. of Bathrooms: 5
- Parking places: Garaj
- Construction year: 1940
- Maximum height: S+ D+ P+ M
- Balconies : 1
- No. of Balconies: 1

#### DESCRIPTION

The property consists of:

Basement (54 sqm): storage spaces;

Semi-basement (112,42 sqm): room, bathroom, technical space (shared), storage spaces, 2 garages; Ground floor: entrance hall, living room, dining room, 4 rooms, kitchen, 2 bathrooms, bathroom, balcony, terrace, courtyard; Attic (137,15 sqm useful): room, bathroom, storage spaces.