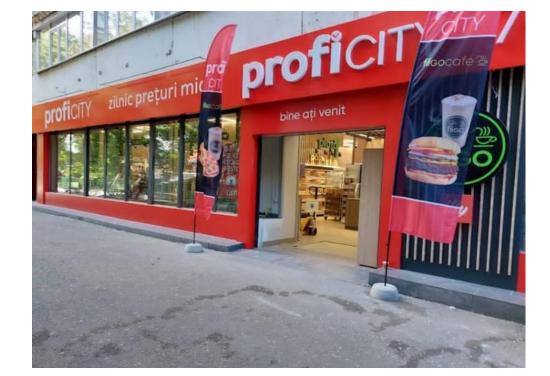

## DESCRIPTION

The commercial space offered for sale is situated on Constantin Brancoveanu Boulevard, in a crowded area with good pedestrian traffic. The space is disposed on the ground floor of a residential building and is rented to a Profi market for 10 years since 2022. The space is a very good investment opportunity.