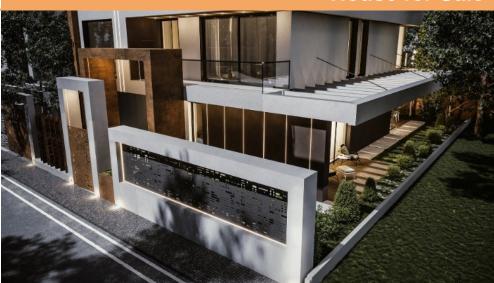

# Layout

The boutique residential project envisages the construction of 10 luxury villas in several phases, and is located close to American School and next to Padurea Baneasa.

The villas in this exceptional real estate project are built with maximum seriousness and involvement, and every detail is worked with the utmost attention.

The exterior aspect of the house and the grandeur conferred by the interior design are compatible with the highest aspirations of those who want to live in a true architectural masterpiece. The rooms are flooded with light thanks to the very large glazed surfaces and the usable heights of 3m, and the smart-home system generates extra comfort: controling everything that means lights, electricity, water and doors.

The houses are built on lots of 450 sqm and have an area of ~ 375 sqm, distributed on the ground floor, 1st floor and retired 2nd floor (terrace).